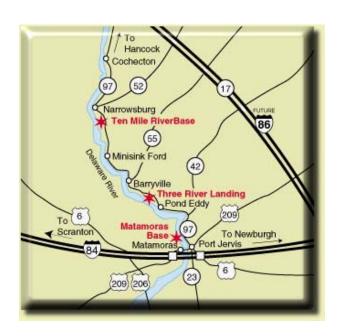

## JERRY'S THREE RIVER CAMPGROUND 2333 Route 97 Pond Eddy, New York 12770 Phone: (845) 557-6078

From: South

NORTH 287

Take I-287 N toward I-78 W. 24.2 miles

Merge onto I-80 W via EXIT 41B toward DEL WATER GAP. 9.5 miles

Merge onto NJ-15 N via EXIT 34B toward JEFFERSON / SPARTA. 17.9 miles

NJ-15 N becomes US-206. 14.3 miles

Turn SLIGHT RIGHT onto CR-653 / CLOVE RD. 7.2 miles

Turn SLIGHT LEFT onto NJ-23 (Crossing into NEW YORK). 0.3 miles

NJ-23 becomes CR-15. 0.3 miles

Turn SLIGHT LEFT onto E MAIN ST / US-6. Continue to follow E MAIN ST. 1.7 miles

Stay STRAIGHT to go onto W MAIN ST / NY-42 / NY-97. Continue to follow NY-97. 13.3 miles

Camping site at **Jerry's Three River Canoe Corp** 2333 State Route 97, Pond Eddy, NY 12770

## JERRY'S THREE RIVER CAMPGROUND

Address: 2333 Rt. 97

Pond Eddy, New York 12770 Phone: (845) 557-6078

From: North

**91**-

Toward I-91 S / CHARTER OAK BR / N.Y. CITY.

Merge onto I-691 W via EXIT 18 toward MERIDEN / WATERBURY. 7.9 miles

Merge onto I-84 W via EXIT 1 on the LEFT toward WATERBURY / DANBURY 111.2 miles

Take the US-6 W exit- EXIT 1- toward RT-23 / PORT JERVIS / SUSSEX. 0.2 miles

Turn LEFT onto US-6. 1.8 miles

Stay STRAIGHT to go onto W MAIN ST / NY-42 / NY-97. 0.1 miles

Stay STRAIGHT to go onto W MAIN ST / NY-42 / NY-97. Continue to follow NY-97. 13.3 miles

Camping site at **Jerry's Three River Canoe Corp** 2333 State Route 97, Pond Eddy, NY 12770