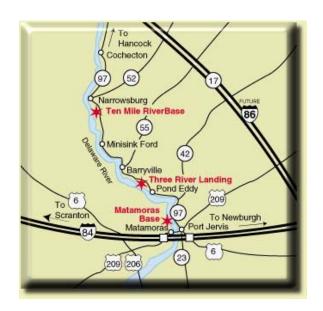

## JERRY'S THREE RIVER CAMPGROUND 2333 Route 97 Pond Eddy, New York 12770 Phone: (845) 557-6078

From: South

NORTH 287

Take I-287 N toward I-78 W. 24.2 miles

Merge onto I-80 W via EXIT 41B toward DEL WATER GAP. 9.5 miles

## JERRY'S THREE RIVER CAMPGROUND

Address: 2333 Rt. 97

Pond Eddy, New York 12770 Phone: (845) 557-6078

From: North

**91**-

Toward I-91 S / CHARTER OAK BR / N.Y. CITY.

Merge onto I-691 W via EXIT 18 toward MERIDEN / WATERBURY. 7.9 miles